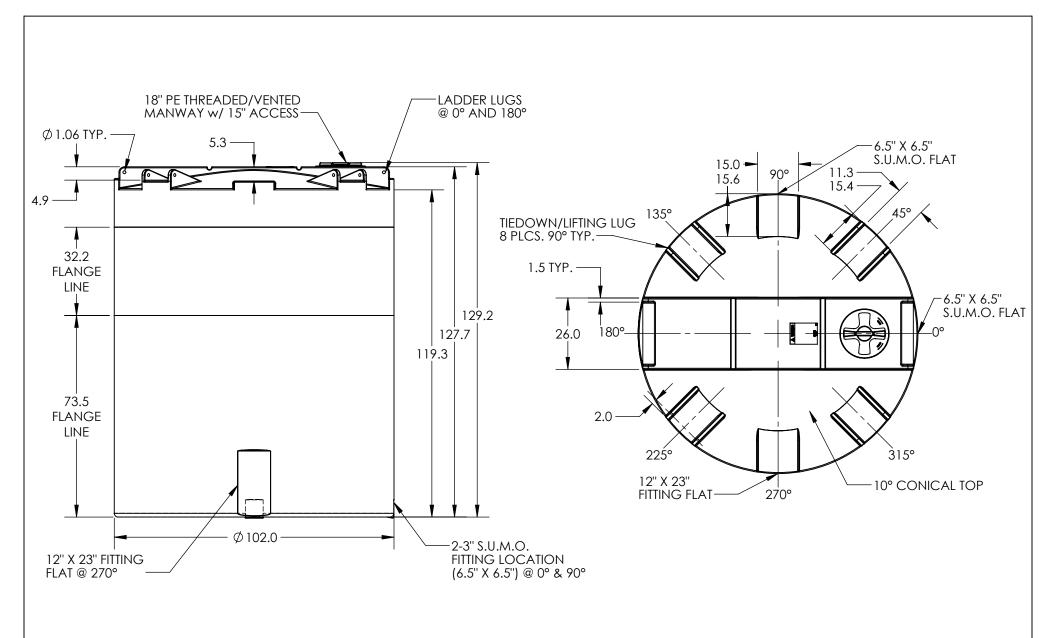

\*ALL EXTERNAL PIPING MUST BE INDEPENDENTLY SUPPORTED.
\*ONLY BASE FITTINGS TO BE LEFT INSTALLED AT TIME OF SHIPMENT PER SII PROCEDURE.
\*Consult Snyder's Guidelines for Use and Installation prior to delivery.
Available on-line at http://www.snyderindustriestanks.com/Technical

ALL DIMENSIONS ARE IN INCHES, NOMINAL, & SUBJECT TO CHANGE WITHOUT NOTICE. ALL DIMENSIONS ON ROTATIONAL MOLDED PARTS ARE SUBJECT TO A  $\pm$  3% TOLERANCE.

| DO NOT SCALE                                                                                                                                                                                                                     | DRAWN BY | CHI CHVDER                          | TITLE:                      |    | REVISION |                 |
|----------------------------------------------------------------------------------------------------------------------------------------------------------------------------------------------------------------------------------|----------|-------------------------------------|-----------------------------|----|----------|-----------------|
| STATUS: Released                                                                                                                                                                                                                 | ET3      | INDUSTRIES, INC.                    | <b>ASM TK 4100VCT X 102</b> |    |          | A               |
| © SNYDER INDUSTRIES INC., 2015                                                                                                                                                                                                   |          |                                     |                             |    |          | SHEET<br>1 OF 1 |
| ALL DIMENSIONS, DESIGNS, AND INFORMATION ON THIS PRINT MUST BE CONSIDERED PROPRIETARY TO SNYDER INDUSTRIES, INC. AND MAY NOT BE USED, COPIED, OR DISTRIBLED WITHOUT WRITTEN PERMISSION OF AN OFFICER (OR HIS AGENT) OF THE FIRM. |          | (402) 467-5221<br>www.snydernet.com | 7360000N_                   | 01 | 7360000N | _01             |